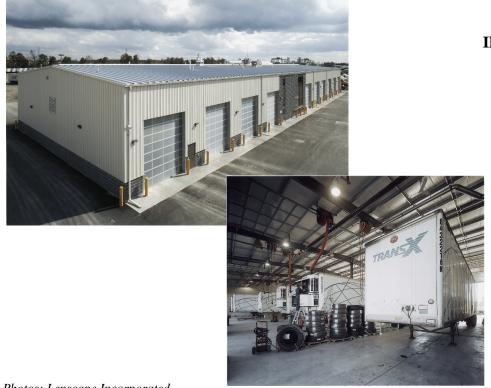

#### **INDUSTRIAL BUILDING AWARD** (left)

**Client:** 

TransX Group of Companies Guelph, Ontario

**Project description:** 

Butler® engineered metal building system 26,000 s.f. maintenance garage

Design/Build

Photos: Lenscape Incorporated